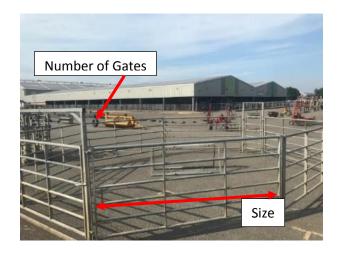

## KIVELLS VENDORS MACHINERY DESCRIPTION AID

Kivells Machinery Description Aid: Y=Yes - please supply if possible

| Kivens watermery Description Aid. 1–1es - piedse supply it possible |      |       |            |     |   |       |         |     |         |            |              |        |               |                 |             |            |                |          |              |
|---------------------------------------------------------------------|------|-------|------------|-----|---|-------|---------|-----|---------|------------|--------------|--------|---------------|-----------------|-------------|------------|----------------|----------|--------------|
| Machine Type                                                        | Make | Model | Serial Nom | Age | 윺 | Hours | Mileage | MOT | 2/4 w/d | Width/Span | Tyres/Wheels | Weight | Side/Rear/etc | Mounted/Trailed | Nom of Legs | Reversible | Nom of Furrows | Capacity | Nom of Tines |
| Tractors / Yellow Goods                                             | Υ    | Υ     | Υ          | Υ   | Υ | Υ     | Υ       |     | Υ       |            | Υ            |        |               |                 |             |            |                |          |              |
| Vehicles                                                            | Υ    | Υ     |            | Υ   |   |       | Υ       | Υ   | Υ       |            | Υ            |        |               |                 |             |            |                |          |              |
| Trailers                                                            | Υ    | Υ     | Υ          | Υ   |   |       |         |     |         | Υ          | Υ            | Υ      | Υ             |                 |             |            |                | Υ        |              |
| Combines / Harvesters                                               | Υ    | Υ     | Υ          | Υ   | Υ | Υ     |         |     |         |            |              |        |               |                 |             |            |                |          |              |
| Ploughs                                                             | Υ    | Υ     | Υ          | Υ   |   |       |         |     |         |            |              |        |               |                 |             | Υ          | Υ              |          |              |
| Rolls                                                               | Υ    | Υ     | Υ          | Υ   |   |       |         |     |         | Υ          |              | Υ      |               |                 |             |            |                |          |              |
| Fertilisers                                                         | Υ    | Υ     | Υ          | Υ   |   |       |         |     |         | Υ          |              |        |               |                 |             |            |                |          |              |
| Muck Spreaders                                                      | Υ    | Υ     | Υ          | Υ   |   |       |         |     |         |            |              |        | Υ             |                 |             |            |                | Υ        |              |
| Cultivators                                                         | Υ    | Υ     | Υ          | Υ   |   |       |         |     |         | Υ          |              |        |               |                 |             |            |                |          | Υ            |
| Crumblers                                                           | Υ    | Υ     | Υ          | Υ   |   |       |         |     |         | Υ          |              |        |               |                 |             |            |                |          |              |
| Power Harrows                                                       | Υ    | Υ     | Υ          | Υ   |   |       |         |     |         | Υ          |              |        |               |                 |             |            |                |          |              |
| Subsoilers                                                          | Υ    | Υ     | Υ          | Υ   |   |       |         |     |         |            |              |        |               |                 | Υ           |            |                |          |              |
| Drills                                                              | Υ    | Υ     | Υ          | Υ   |   |       |         |     |         | Υ          |              |        |               |                 | Υ           |            |                |          |              |
| Harrows                                                             | Υ    | Υ     | Υ          | Υ   |   |       |         |     |         | Υ          |              |        |               |                 |             |            |                |          | Υ            |
| Balers                                                              | Υ    | Υ     | Υ          | Υ   |   |       |         |     |         |            |              |        |               |                 |             |            |                | Υ        |              |
| Sprayers                                                            | Υ    | Υ     | Υ          | Υ   |   |       |         |     |         | Υ          |              |        |               | Υ               |             |            |                |          |              |
| Grain Handling                                                      | Υ    | Υ     | Υ          | Υ   |   |       |         |     |         |            |              |        |               |                 |             |            |                |          |              |
| Livestock Equipment                                                 | Υ    | Υ     | Υ          | Υ   |   |       |         |     |         | Υ          |              |        |               |                 |             |            |                |          |              |
| ATV/UTV Equipment                                                   | Υ    | Υ     | Υ          | Υ   |   | Υ     | Υ       |     |         |            |              |        |               |                 |             |            |                |          |              |
| Irrigation                                                          | Υ    | Υ     | Υ          | Υ   |   |       |         |     |         |            |              |        |               |                 |             |            |                |          |              |
| Forestry                                                            | Υ    | Υ     | Υ          | Υ   |   |       |         |     |         |            |              |        |               |                 |             |            |                |          |              |
| Material Handling                                                   | Υ    | Υ     | Υ          | Υ   |   |       |         |     |         |            |              |        |               |                 |             |            |                |          |              |
| Woodworking                                                         | Υ    | Υ     | Υ          | Υ   |   |       |         | _   |         |            |              |        |               |                 |             |            | _              |          |              |