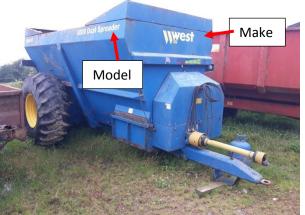

## KIVELLS VENDORS MACHINERY DESCRIPTION AID

Kivells Machinery Description Aid: Y=Yes - please supply if possible

| Kivens watermery Description Aid. 1–1es - piedse supply it possible |      |       |            |     |   |       |         |     |         |            |              |        |               |                 |             |            |                |          |              |
|---------------------------------------------------------------------|------|-------|------------|-----|---|-------|---------|-----|---------|------------|--------------|--------|---------------|-----------------|-------------|------------|----------------|----------|--------------|
| Machine Type                                                        | Make | Model | Serial Nom | Age | 윺 | Hours | Mileage | MOT | 2/4 w/d | Width/Span | Tyres/Wheels | Weight | Side/Rear/etc | Mounted/Trailed | Nom of Legs | Reversible | Nom of Furrows | Capacity | Nom of Tines |
| Tractors / Yellow Goods                                             | Υ    | Υ     | Υ          | Υ   | Υ | Υ     | Υ       |     | Υ       |            | Υ            |        |               |                 |             |            |                |          |              |
| Vehicles                                                            | Υ    | Υ     |            | Υ   |   |       | Υ       | Υ   | Υ       |            | Υ            |        |               |                 |             |            |                |          |              |
| Trailers                                                            | Υ    | Υ     | Υ          | Υ   |   |       |         |     |         | Υ          | Υ            | Υ      | Υ             |                 |             |            |                | Υ        |              |
| Combines / Harvesters                                               | Υ    | Υ     | Υ          | Υ   | Υ | Υ     |         |     |         |            |              |        |               |                 |             |            |                |          |              |
| Ploughs                                                             | Υ    | Υ     | Υ          | Υ   |   |       |         |     |         |            |              |        |               |                 |             | Υ          | Υ              |          |              |
| Rolls                                                               | Υ    | Υ     | Υ          | Υ   |   |       |         |     |         | Υ          |              | Υ      |               |                 |             |            |                |          |              |
| Fertilisers                                                         | Υ    | Υ     | Υ          | Υ   |   |       |         |     |         | Υ          |              |        |               |                 |             |            |                |          |              |
| Muck Spreaders                                                      | Υ    | Υ     | Υ          | Υ   |   |       |         |     |         |            |              |        | Υ             |                 |             |            |                | Υ        |              |
| Cultivators                                                         | Υ    | Υ     | Υ          | Υ   |   |       |         |     |         | Υ          |              |        |               |                 |             |            |                |          | Υ            |
| Crumblers                                                           | Υ    | Υ     | Υ          | Υ   |   |       |         |     |         | Υ          |              |        |               |                 |             |            |                |          |              |
| Power Harrows                                                       | Υ    | Υ     | Υ          | Υ   |   |       |         |     |         | Υ          |              |        |               |                 |             |            |                |          |              |
| Subsoilers                                                          | Υ    | Υ     | Υ          | Υ   |   |       |         |     |         |            |              |        |               |                 | Υ           |            |                |          |              |
| Drills                                                              | Υ    | Υ     | Υ          | Υ   |   |       |         |     |         | Υ          |              |        |               |                 | Υ           |            |                |          |              |
| Harrows                                                             | Υ    | Υ     | Υ          | Υ   |   |       |         |     |         | Υ          |              |        |               |                 |             |            |                |          | Υ            |
| Balers                                                              | Υ    | Υ     | Υ          | Υ   |   |       |         |     |         |            |              |        |               |                 |             |            |                | Υ        |              |
| Sprayers                                                            | Υ    | Υ     | Υ          | Υ   |   |       |         |     |         | Υ          |              |        |               | Υ               |             |            |                |          |              |
| Grain Handling                                                      | Υ    | Υ     | Υ          | Υ   |   |       |         |     |         |            |              |        |               |                 |             |            |                |          |              |
| Livestock Equipment                                                 | Υ    | Υ     | Υ          | Υ   |   |       |         |     |         | Υ          |              |        |               |                 |             |            |                |          |              |
| ATV/UTV Equipment                                                   | Υ    | Υ     | Υ          | Υ   |   | Υ     | Υ       |     |         |            |              |        |               |                 |             |            |                |          |              |
| Irrigation                                                          | Υ    | Υ     | Υ          | Υ   |   |       |         |     |         |            |              |        |               |                 |             |            |                |          |              |
| Forestry                                                            | Υ    | Υ     | Υ          | Υ   |   |       |         |     |         |            |              |        |               |                 |             |            |                |          |              |
| Material Handling                                                   | Υ    | Υ     | Υ          | Υ   |   |       |         |     |         |            |              |        |               |                 |             |            |                |          |              |
| Woodworking                                                         | Υ    | Υ     | Υ          | Υ   |   |       |         | _   |         |            |              |        |               |                 |             |            | _              |          |              |